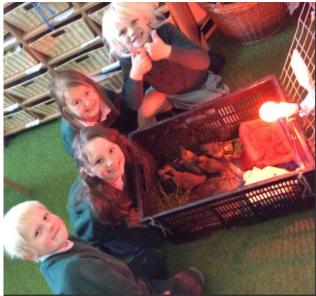

Vanessa, Simon and the Blackbird

https://blackbirdreads.turtl.c...

Children (and staff!) in Puffins class were excited to receive a visit from some very cute ducklings which Miss Carey had hand reared to keep as pets at her family home.

The children enjoyed meeting the ducklings and feeding them their favourite food......peas! They will continue to follow the ducklings' progress as they grow in to adult ducks.

\*\*\*\*\*\*\*\*\*\*\*\*\*\*\*\*\*\*\*