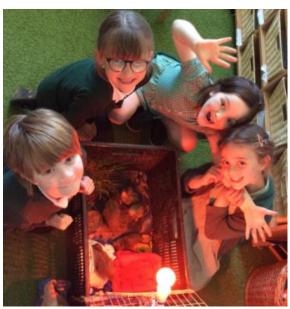

Vanessa, Simon and the Blackbird

https://blackbirdreads.turtl.c...

Children (and staff!) in Puffins class were excited to receive a visit from some very cute ducklings which Miss Carey had hand reared to keep as pets at her family home.

The children enjoyed meeting the ducklings and feeding them their favourite food......peas! They will continue to follow the ducklings' progress as they grow in to adult ducks.

\*\*\*\*\*\*\*\*\*\*\*\*\*\*\*\*\*\*\*