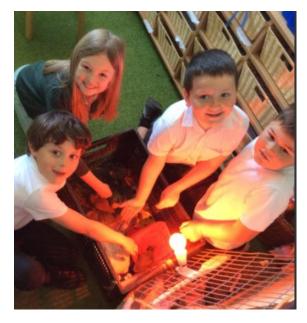

Vanessa, Simon and the Blackbird

https://blackbirdreads.turtl.c...

Children (and staff!) in Puffins class were excited to receive a visit from some very cute ducklings which Miss Carey had hand reared to keep as pets at her family home.

The children enjoyed meeting the ducklings and feeding them their favourite food......peas! They will continue to follow the ducklings' progress as they grow in to adult ducks.

\*\*\*\*\*\*\*\*\*\*\*\*\*\*\*\*\*\*\*