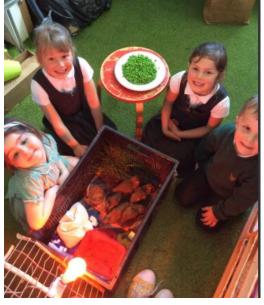

Vanessa, Simon and the Blackbird

https://blackbirdreads.turtl.c...

Children (and staff!) in Puffins class were excited to receive a visit from some very cute ducklings which Miss Carey had hand reared to keep as pets at her family home.

The children enjoyed meeting the ducklings and feeding them their favourite food......peas! They will continue to follow the ducklings' progress as they grow in to adult ducks.

\*\*\*\*\*\*\*\*\*\*\*\*\*\*\*\*\*\*\*