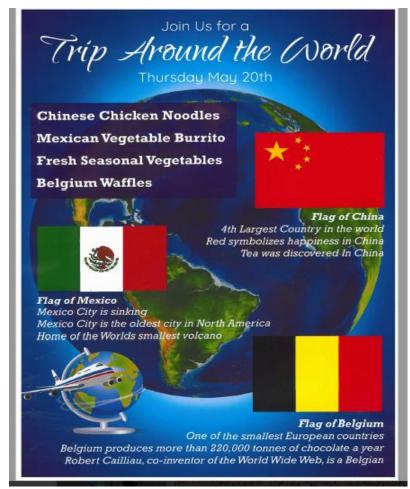

Lunch Menu - WEEK 3 Monday 17th May - Wednesday 19th May & Friday 21st May

Vicky will be serving a special "Trip Around the World "lunch on Thursday 20<sup>th</sup> May.

Filled jacket potatoes will also be served as an alternative meal to this special menu.