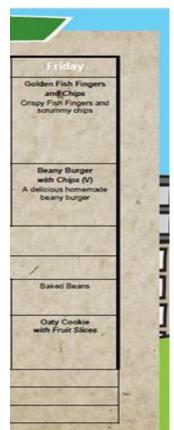

# Summer Holiday

Finish School and Little Lizards on Wednesday 21st July. Details on Little Lizards Summer Holiday Club will follow

| 100 |                     | Primary Spring Summer 2021 Way Back Mer<br>Week 3                                |                                                                                                                                                                                                                                                                                                                                                                                                                                                                                                                                                                                                                                                                                                                                                                                                                                                                                                                                                                                                                                                                                                                                                                                                                                                                                                                                                                                                                                                                                                                                                                                                                                                                                                                                                                                                                                                                                                                                                                                                                                                                                                                                |                                                                                                                  |
|-----|---------------------|----------------------------------------------------------------------------------|--------------------------------------------------------------------------------------------------------------------------------------------------------------------------------------------------------------------------------------------------------------------------------------------------------------------------------------------------------------------------------------------------------------------------------------------------------------------------------------------------------------------------------------------------------------------------------------------------------------------------------------------------------------------------------------------------------------------------------------------------------------------------------------------------------------------------------------------------------------------------------------------------------------------------------------------------------------------------------------------------------------------------------------------------------------------------------------------------------------------------------------------------------------------------------------------------------------------------------------------------------------------------------------------------------------------------------------------------------------------------------------------------------------------------------------------------------------------------------------------------------------------------------------------------------------------------------------------------------------------------------------------------------------------------------------------------------------------------------------------------------------------------------------------------------------------------------------------------------------------------------------------------------------------------------------------------------------------------------------------------------------------------------------------------------------------------------------------------------------------------------|------------------------------------------------------------------------------------------------------------------|
|     | PARTY AND           | Monday                                                                           | Tuesday                                                                                                                                                                                                                                                                                                                                                                                                                                                                                                                                                                                                                                                                                                                                                                                                                                                                                                                                                                                                                                                                                                                                                                                                                                                                                                                                                                                                                                                                                                                                                                                                                                                                                                                                                                                                                                                                                                                                                                                                                                                                                                                        | Wednesday                                                                                                        |
|     | Hot Main<br>Dish    | Quorn Bolognese "(V) Penne pasta in a yummy tomato and Quom sauce                | Sausage and Mash<br>with Gravy<br>Traditional Pork<br>Sausage and Mash<br>with noth Gravy                                                                                                                                                                                                                                                                                                                                                                                                                                                                                                                                                                                                                                                                                                                                                                                                                                                                                                                                                                                                                                                                                                                                                                                                                                                                                                                                                                                                                                                                                                                                                                                                                                                                                                                                                                                                                                                                                                                                                                                                                                      | Roast Turkey<br>with Roast Potatoes<br>and Gravy<br>Moist roast turkey<br>with fuffy roasties and<br>tasty gravy |
|     | Alternative<br>Dish | Cheese and Tomato<br>Pizza<br>with Dough Balls (V)                               | Chinese Veggie<br>Noodles (V)<br>Egg noodles with stir<br>fried vegetables                                                                                                                                                                                                                                                                                                                                                                                                                                                                                                                                                                                                                                                                                                                                                                                                                                                                                                                                                                                                                                                                                                                                                                                                                                                                                                                                                                                                                                                                                                                                                                                                                                                                                                                                                                                                                                                                                                                                                                                                                                                     | Country Vegetable Pie<br>(V)<br>(pashy)<br>Creamy vegetable pie<br>with a shortcrust topper                      |
|     | Jacket<br>Potato    | Jacket Potato With A Choice Of Fi<br>Cheese Beans Tuna Mayo                      |                                                                                                                                                                                                                                                                                                                                                                                                                                                                                                                                                                                                                                                                                                                                                                                                                                                                                                                                                                                                                                                                                                                                                                                                                                                                                                                                                                                                                                                                                                                                                                                                                                                                                                                                                                                                                                                                                                                                                                                                                                                                                                                                |                                                                                                                  |
|     | Pasta 8             | Tomato and Basil Pasta ** (V<br>A delicious fresh, homemade tomato and basil sau |                                                                                                                                                                                                                                                                                                                                                                                                                                                                                                                                                                                                                                                                                                                                                                                                                                                                                                                                                                                                                                                                                                                                                                                                                                                                                                                                                                                                                                                                                                                                                                                                                                                                                                                                                                                                                                                                                                                                                                                                                                                                                                                                |                                                                                                                  |
|     | Vegetables          | Sweetcom                                                                         | Peas                                                                                                                                                                                                                                                                                                                                                                                                                                                                                                                                                                                                                                                                                                                                                                                                                                                                                                                                                                                                                                                                                                                                                                                                                                                                                                                                                                                                                                                                                                                                                                                                                                                                                                                                                                                                                                                                                                                                                                                                                                                                                                                           | Peas                                                                                                             |
|     | Desserts            | Creamy Peach Rice<br>Pudding                                                     | Apple and Carrot<br>Yoghurt Muffin                                                                                                                                                                                                                                                                                                                                                                                                                                                                                                                                                                                                                                                                                                                                                                                                                                                                                                                                                                                                                                                                                                                                                                                                                                                                                                                                                                                                                                                                                                                                                                                                                                                                                                                                                                                                                                                                                                                                                                                                                                                                                             | Strawberry<br>loe Cream                                                                                          |
| 199 | Fruit               | The Party of                                                                     |                                                                                                                                                                                                                                                                                                                                                                                                                                                                                                                                                                                                                                                                                                                                                                                                                                                                                                                                                                                                                                                                                                                                                                                                                                                                                                                                                                                                                                                                                                                                                                                                                                                                                                                                                                                                                                                                                                                                                                                                                                                                                                                                | Banana Or Mandarin                                                                                               |
|     | Drink               | SOFT PROPERTY.                                                                   | 1700                                                                                                                                                                                                                                                                                                                                                                                                                                                                                                                                                                                                                                                                                                                                                                                                                                                                                                                                                                                                                                                                                                                                                                                                                                                                                                                                                                                                                                                                                                                                                                                                                                                                                                                                                                                                                                                                                                                                                                                                                                                                                                                           | Water Bottle Or Milk Carton                                                                                      |
|     | Bread               | ALEBERT TO                                                                       | The state of the s | Bread Available Daily                                                                                            |