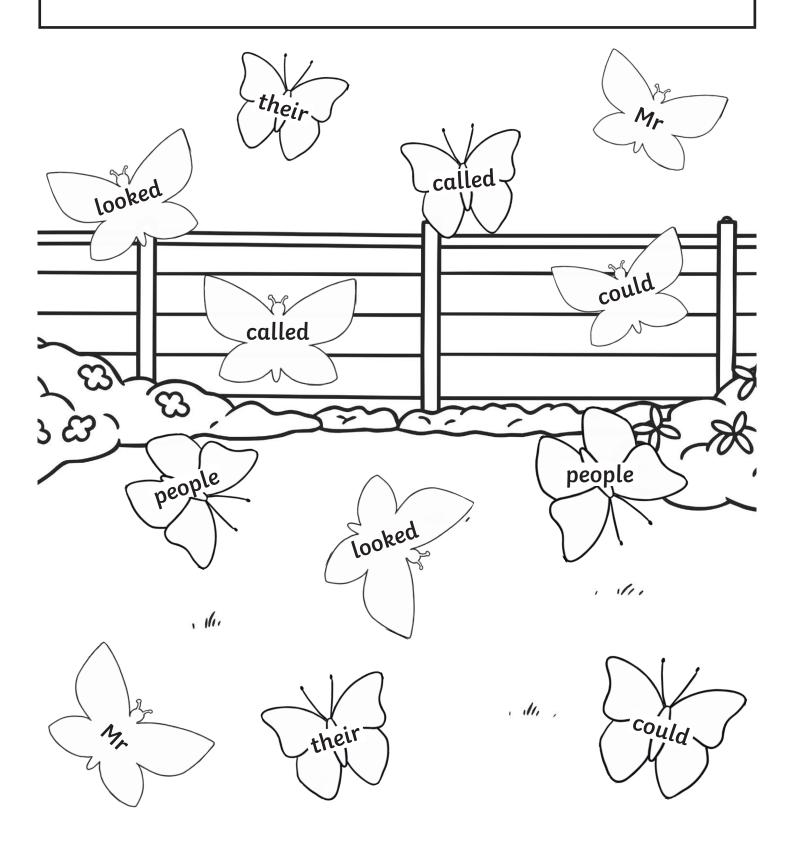

# Butterfly Tricky Word Colouring

Read the tricky words and colour the butterflies using these clues.

people=red looked=blue their=yellow could=green called=orange Mr=purple