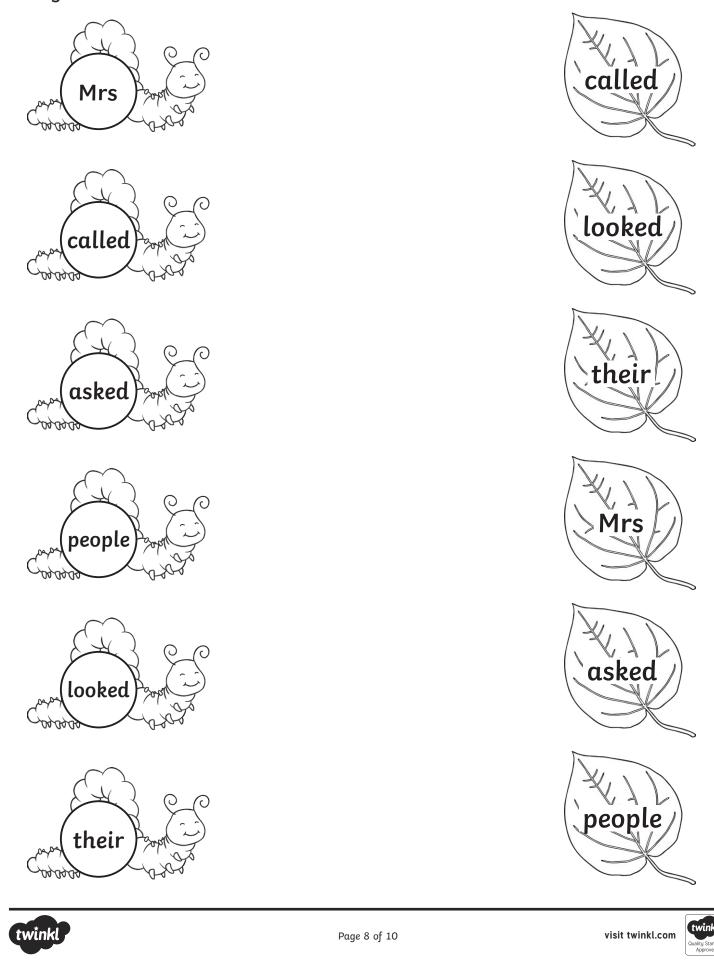

# **Catterpillar Tricky Word Matching**

Draw lines to join the caterpillars to the leaf that shows the matching tricky word.