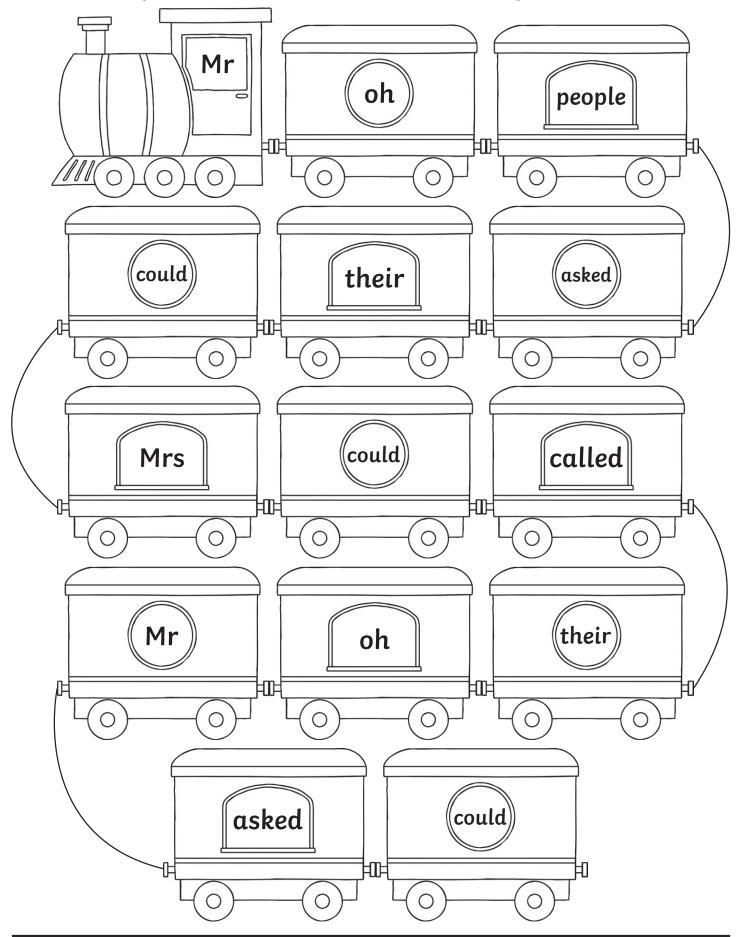

# Tricky Words Train

Read the tricky words and then colour the train carriages.