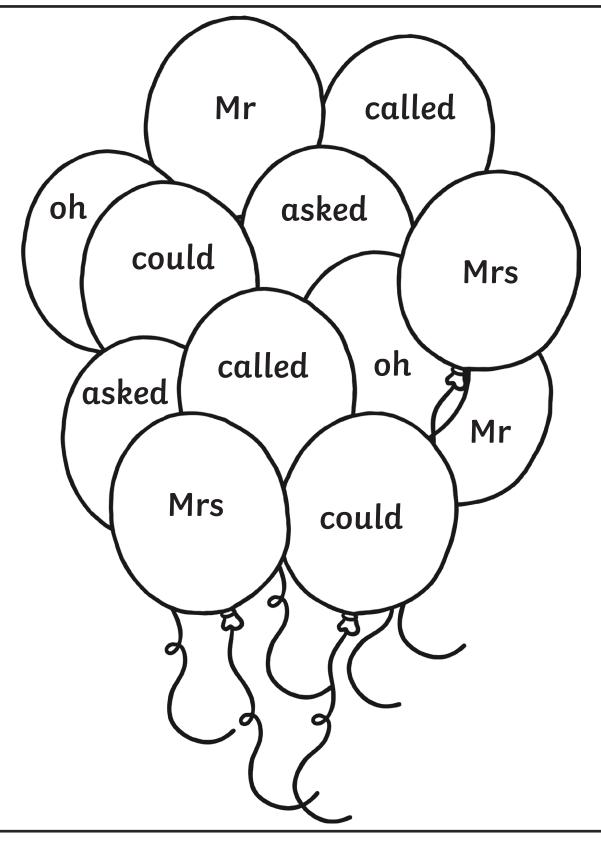

## **Balloons Tricky Word Colouring**

Read the tricky words and colour the balloons using the clues below.