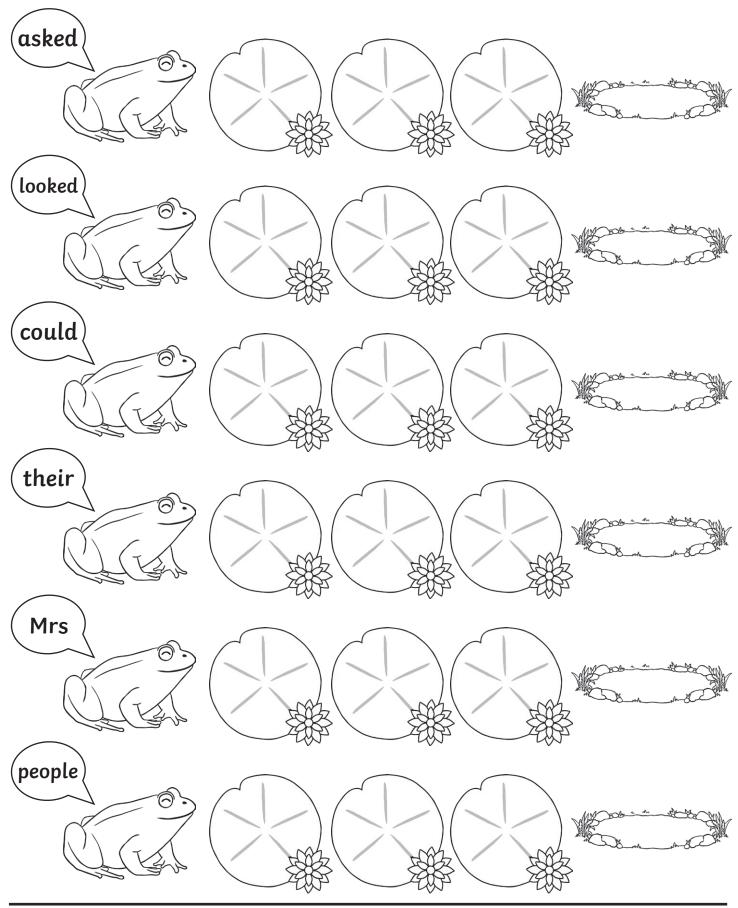

#### **Frogs Tricky Word Writing**

Copy the tricky words that the frogs are saying onto the lily pads to help them to reach the pond.