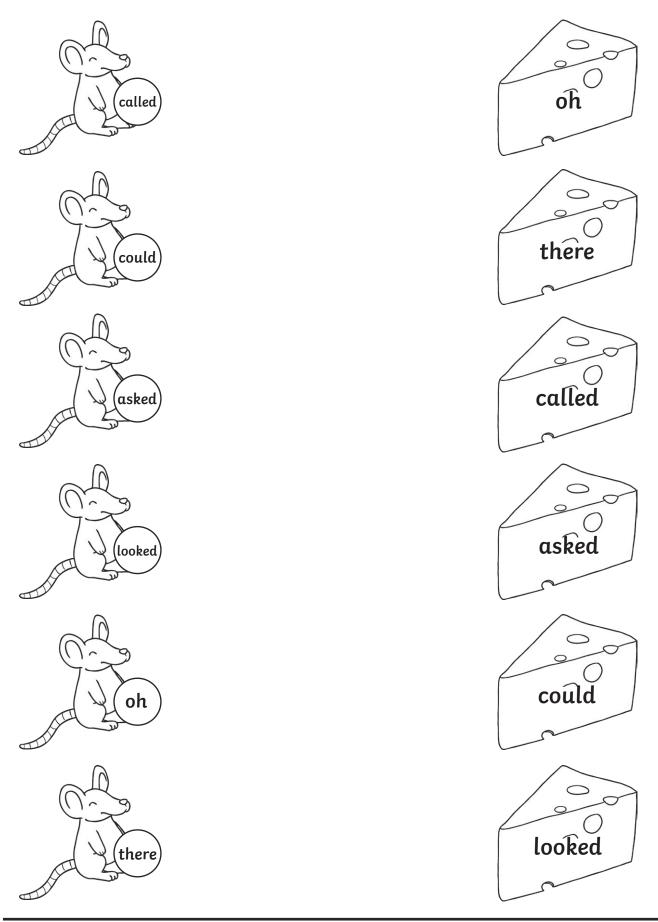

# Mouse and Cheese Tricky Word Matching

Draw lines to match the mouse to the cheese that shows the same tricky word.