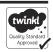

## **Pirate Tricky Word Writing**

Copy the tricky words the pirates are saying on to the coins to help them reach the treasure chest.