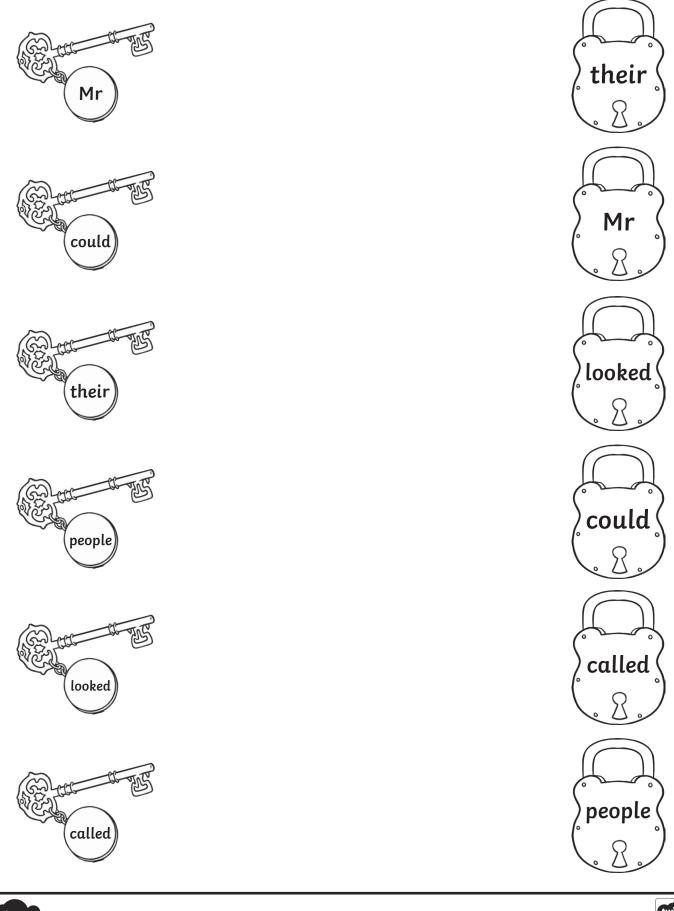

# Key and Locks Tricky Word Matching

Draw lines to match the key to the lock that shows the same tricky word.